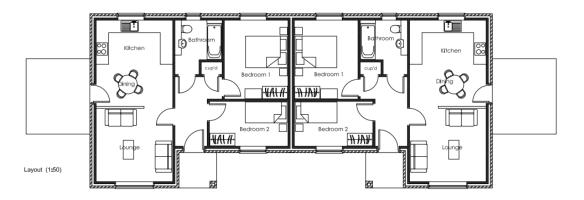

Front Elevation (1:100) Side Elevation 1 Rear Elevation

Layout (1:50)

2 Bed (affordable) GIA 61.5m² / 662ft²

PLOTS 11, 12, 13 & 14