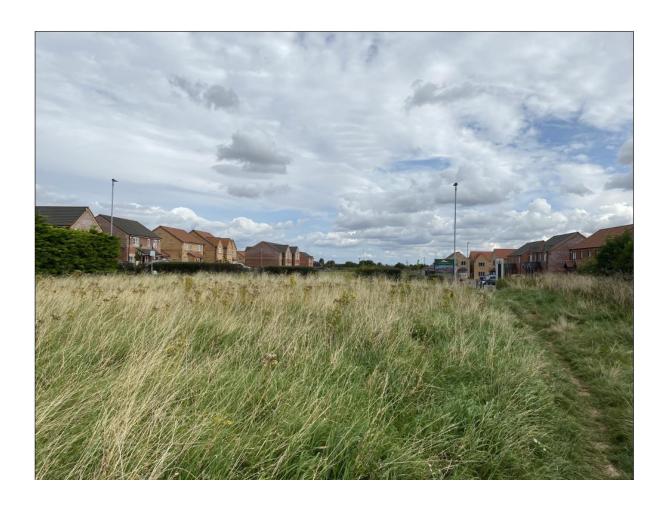

## Site Location Plan





## **Tree Protection Measures**



## Elevations





3 Bed Layout GIA 104m² / 1120ft² PLOTS 1, 2, 3 & 6 (plot 6 is mirrored)





4 Bed Layout GIA 113m² / 1216ft² PLOT 5









Front Elevation (1:100)

Side Elevation 1

Rear Elevation

Side Elevation 2 (1:100)



4 Bed Layout GIA 113m<sup>2</sup> / 1216ff<sup>2</sup> PLOT 4





2 Bed (market) GIA 73.3m² / 789ft² PLOTS 7, 9 & 10









Front Elevation (1:100) Side Elevation 1

Rear Elevation



3 Bed Layout GIA 104m² / 1120ft² PLOT 8







Front Elevation (1:100) Side Elevation 1 Rear Elevation

Layout (1:50)



2 Bed (affordable) GIA 61.5m² / 662ft²

PLOTS 11, 12, 13 & 14

## Site Photos

Looking west from Wolsey Way into the site