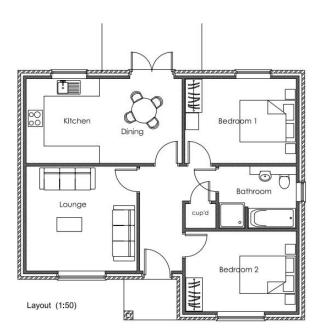

Front Elevation (1:100) Side Elevation 1 Rear Elevation

Layout (1:50)

2 Bed (affordable) GIA 61.5m² / 662ft²

PLOTS 11, 12, 13 & 14