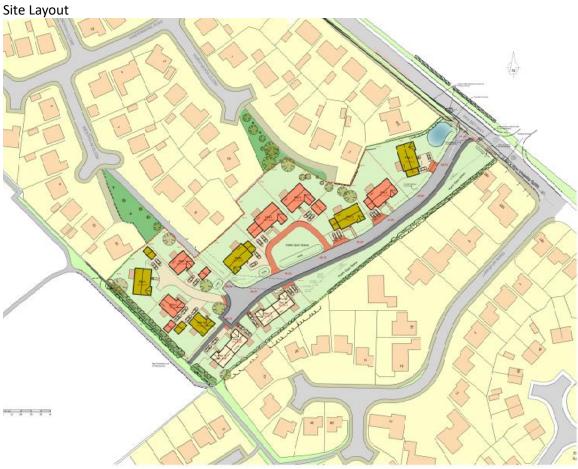

## Site Location Plan





## **Tree Protection Measures**



## Elevations





3 Bed Layout GIA 104m² / 1120ft² PLOTS 1, 2, 3 & 6 (plot 6 is mirrored)





4 Bed Layout GIA 113m² / 1216ft² PLOT 5









Front Elevation (1:100)

Side Elevation 1

Rear Elevation

Side Elevation 2 (1:100)



4 Bed Layout GIA 113m<sup>2</sup> / 1216ff<sup>2</sup> PLOT 4





2 Bed (market) GIA 73.3m² / 789ft² PLOTS 7, 9 & 10









Front Elevation (1:100) Side Elevation 1

Rear Elevation



3 Bed Layout GIA 104m² / 1120ft² PLOT 8







Front Elevation (1:100) Side Elevation 1 Rear Elevation

Layout (1:50)



2 Bed (affordable) GIA 61.5m² / 662ft²

PLOTS 11, 12, 13 & 14

## Site Photos

Looking west from Wolsey Way into the site