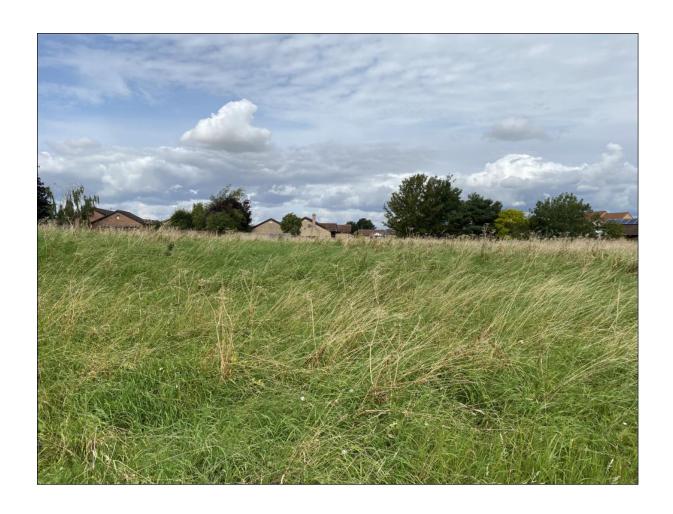

## Site Location Plan





## **Tree Protection Measures**



## Elevations





3 Bed Layout GIA 104m² / 1120ft² PLOTS 1, 2, 3 & 6 (plot 6 is mirrored)





4 Bed Layout GIA 113m² / 1216ft² PLOT 5









Front Elevation (1:100)

Side Elevation 1

Rear Elevation

Side Elevation 2 (1:100)



4 Bed Layout GIA 113m<sup>2</sup> / 1216ff<sup>2</sup> PLOT 4





2 Bed (market) GIA 73.3m² / 789ft² PLOTS 7, 9 & 10









Front Elevation (1:100) Side Elevation 1

Rear Elevation



3 Bed Layout GIA 104m² / 1120ft² PLOT 8







Front Elevation (1:100) Side Elevation 1 Rear Elevation

Layout (1:50)



2 Bed (affordable) GIA 61.5m² / 662ft²

PLOTS 11, 12, 13 & 14

## Site Photos

Looking west from Wolsey Way into the site