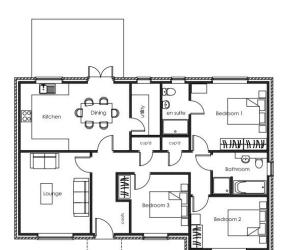

## Elevations

3 Bed Layout GIA 104m² / 1120ft² PLOTS 1, 2, 3 & 6 (plot 6 is mirrored)

4 Bed Layout GIA 113m² / 1216ft² PLOT 5

Front Elevation (1:100)

Side Elevation 1

Rear Elevation

Side Elevation 2 (1:100)