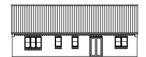

## Elevations

3 Bed Layout GIA 104m² / 1120ft² PLOTS 1, 2, 3 & 6 (plot 6 is mirrored)

4 Bed Layout GIA 113m² / 1216ft² PLOT 5

Front Elevation (1:100)

Side Elevation 1

Rear Elevation

Side Elevation 2 (1:100)