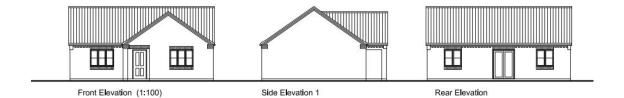

## Elevations

3 Bed Layout GIA 104m² / 1120ft² PLOTS 1, 2, 3 & 6 (plot 6 is mirrored)

4 Bed Layout GIA 113m² / 1216ft² PLOT 5

Front Elevation (1:100)

Side Elevation 1

Rear Elevation

Side Elevation 2 (1:100)