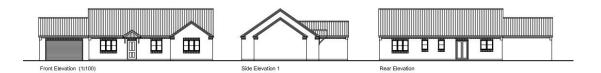

## Elevations

3 Bed Layout GIA 104m² / 1120ft² PLOTS 1, 2, 3 & 6 (plot 6 is mirrored)

4 Bed Layout GIA 113m² / 1216ft² PLOT 5

Front Elevation (1:100)

Side Elevation 1

Rear Elevation

Side Elevation 2 (1:100)