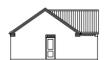

## Elevations

3 Bed Layout GIA 104m² / 1120ft² PLOTS 1, 2, 3 & 6 (plot 6 is mirrored)

4 Bed Layout GIA 113m² / 1216ft² PLOT 5

Front Elevation (1:100)

Side Elevation 1

Rear Elevation

Side Elevation 2 (1:100)