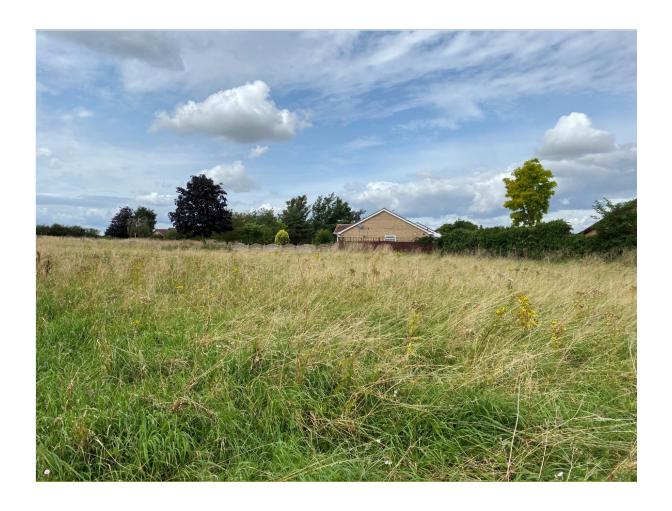

## Site Location Plan





## **Tree Protection Measures**



## Elevations





3 Bed Layout GIA 104m² / 1120ft² PLOTS 1, 2, 3 & 6 (plot 6 is mirrored)





4 Bed Layout GIA 113m² / 1216ft² PLOT 5









Front Elevation (1:100)

Side Elevation 1

Rear Elevation

Side Elevation 2 (1:100)



4 Bed Layout GIA 113m<sup>2</sup> / 1216ff<sup>2</sup> PLOT 4





2 Bed (market) GIA 73.3m² / 789ft² PLOTS 7, 9 & 10









Front Elevation (1:100) Side Elevation 1

Rear Elevation



3 Bed Layout GIA 104m² / 1120ft² PLOT 8







Front Elevation (1:100) Side Elevation 1 Rear Elevation

Layout (1:50)



2 Bed (affordable) GIA 61.5m² / 662ft²

PLOTS 11, 12, 13 & 14

## Site Photos

Looking west from Wolsey Way into the site