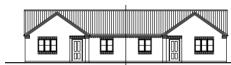

4 Bed Layout GIA 113m<sup>2</sup> / 1216ff<sup>2</sup> PLOT 4

2 Bed (market) GIA 73.3m² / 789ft² PLOTS 7, 9 & 10

Front Elevation (1:100) Side Elevation 1

Rear Elevation

3 Bed Layout GIA 104m² / 1120ft² PLOT 8