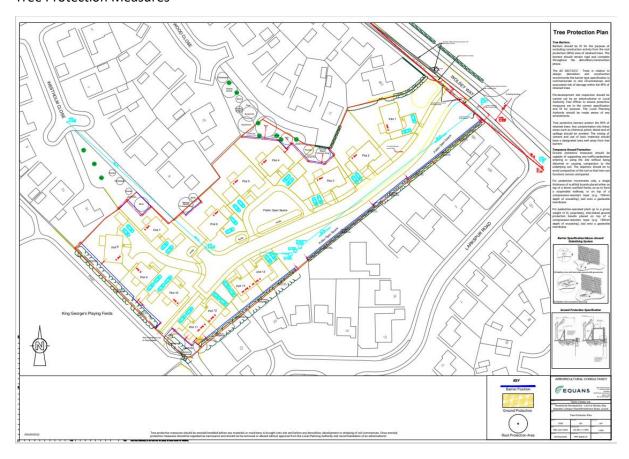

## Site Location Plan





## **Tree Protection Measures**



## Elevations





3 Bed Layout GIA 104m² / 1120ft² PLOTS 1, 2, 3 & 6 (plot 6 is mirrored)





4 Bed Layout GIA 113m² / 1216ft² PLOT 5









Front Elevation (1:100)

Side Elevation 1

Rear Elevation

Side Elevation 2 (1:100)



4 Bed Layout GIA 113m<sup>2</sup> / 1216ff<sup>2</sup> PLOT 4





2 Bed (market) GIA 73.3m² / 789ft² PLOTS 7, 9 & 10









Front Elevation (1:100) Side Elevation 1

Rear Elevation



3 Bed Layout GIA 104m² / 1120ft² PLOT 8







Front Elevation (1:100) Side Elevation 1 Rear Elevation

Layout (1:50)



2 Bed (affordable) GIA 61.5m² / 662ft²

PLOTS 11, 12, 13 & 14

## Site Photos

Looking west from Wolsey Way into the site