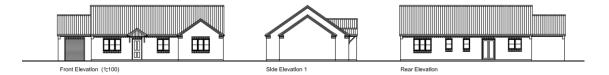

## Elevations

3 Bed Layout GIA 104m² / 1120ft² PLOTS 1, 2, 3 & 6 (plot 6 is mirrored)

4 Bed Layout GIA 113m² / 1216ft² PLOT 5

Front Elevation (1:100)

Side Elevation 1

Rear Elevation

Side Elevation 2 (1:100)

4 Bed Layout GIA 113m<sup>2</sup> / 1216ff<sup>2</sup> PLOT 4

2 Bed (market) GIA 73.3m² / 789ft² PLOTS 7, 9 & 10

Front Elevation (1:100) Side Elevation 1

Rear Elevation

3 Bed Layout GIA 104m² / 1120ft² PLOT 8

Front Elevation (1:100) Side Elevation 1 Rear Elevation

Layout (1:50)

2 Bed (affordable) GIA 61.5m² / 662ft²

PLOTS 11, 12, 13 & 14