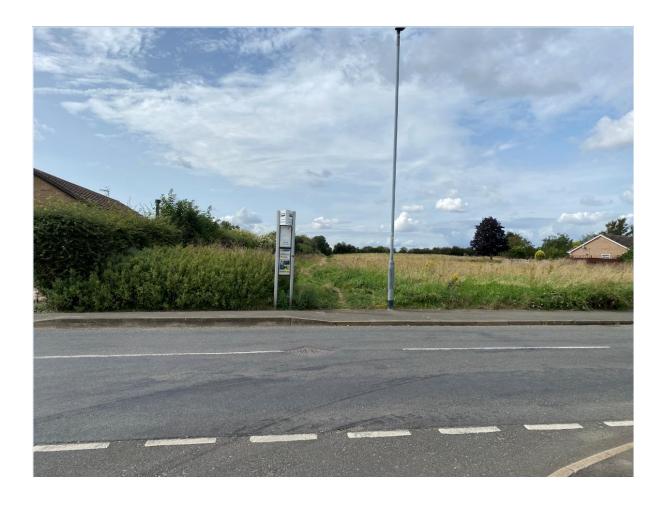

## Site Location Plan





## **Tree Protection Measures**



## Elevations





3 Bed Layout GIA 104m² / 1120ft² PLOTS 1, 2, 3 & 6 (plot 6 is mirrored)





4 Bed Layout GIA 113m² / 1216ft² PLOT 5









Front Elevation (1:100)

Side Elevation 1

Rear Elevation

Side Elevation 2 (1:100)



4 Bed Layout GIA 113m<sup>2</sup> / 1216ff<sup>2</sup> PLOT 4





2 Bed (market) GIA 73.3m² / 789ft² PLOTS 7, 9 & 10









Front Elevation (1:100) Side Elevation 1

Rear Elevation



3 Bed Layout GIA 104m² / 1120ft² PLOT 8







Front Elevation (1:100) Side Elevation 1 Rear Elevation

Layout (1:50)



2 Bed (affordable) GIA 61.5m² / 662ft²

PLOTS 11, 12, 13 & 14

## Site Photos

Looking west from Wolsey Way into the site