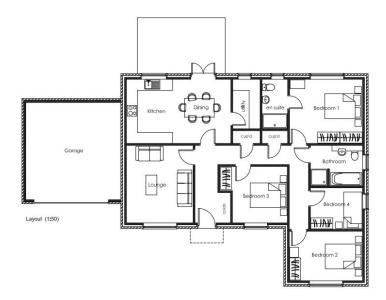

4 Bed Layout GIA 113m<sup>2</sup> / 1216ff<sup>2</sup> PLOT 4

2 Bed (market) GIA 73.3m² / 789ft² PLOTS 7, 9 & 10

Front Elevation (1:100) Side Elevation 1

Rear Elevation

3 Bed Layout GIA 104m² / 1120ft² PLOT 8