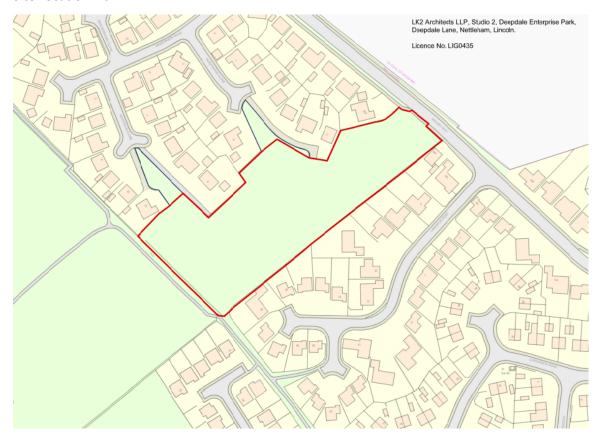

## Site Location Plan





## **Tree Protection Measures**



## Elevations





3 Bed Layout GIA 104m² / 1120ft² PLOTS 1, 2, 3 & 6 (plot 6 is mirrored)





4 Bed Layout GIA 113m² / 1216ft² PLOT 5









Front Elevation (1:100)

Side Elevation 1

Rear Elevation

Side Elevation 2 (1:100)



4 Bed Layout GIA 113m<sup>2</sup> / 1216ff<sup>2</sup> PLOT 4





2 Bed (market) GIA 73.3m² / 789ft² PLOTS 7, 9 & 10









Front Elevation (1:100) Side Elevation 1

Rear Elevation



3 Bed Layout GIA 104m² / 1120ft² PLOT 8







Front Elevation (1:100) Side Elevation 1 Rear Elevation

Layout (1:50)



2 Bed (affordable) GIA 61.5m² / 662ft²

PLOTS 11, 12, 13 & 14

## Site Photos

Looking west from Wolsey Way into the site