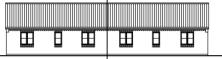

4 Bed Layout GIA 113m<sup>2</sup> / 1216ff<sup>2</sup> PLOT 4

2 Bed (market) GIA 73.3m² / 789ft² PLOTS 7, 9 & 10

Front Elevation (1:100) Side Elevation 1

Rear Elevation

3 Bed Layout GIA 104m² / 1120ft² PLOT 8

Front Elevation (1:100) Side Elevation 1 Rear Elevation

Layout (1:50)

2 Bed (affordable) GIA 61.5m² / 662ft²

PLOTS 11, 12, 13 & 14