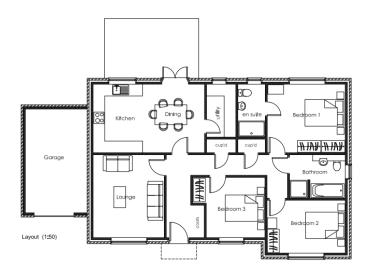

## Elevations

3 Bed Layout GIA 104m² / 1120ft² PLOTS 1, 2, 3 & 6 (plot 6 is mirrored)

4 Bed Layout GIA 113m² / 1216ft² PLOT 5

Front Elevation (1:100)

Side Elevation 1

Rear Elevation

Side Elevation 2 (1:100)