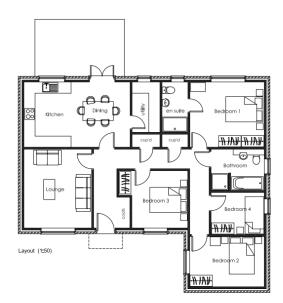

Front Elevation (1:100) Side Elevation 1 Rear Elevation

Layout (1:50)

2 Bed (affordable) GIA 61.5m² / 662ft²

PLOTS 11, 12, 13 & 14